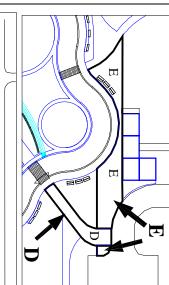

#### Location of

#### D and E

paving stone areas

#### F and G-a

paving stone areas (solid)

### Placement: All donor paving stones are randomly placed within the designated areas. Specific placement within may be purchased