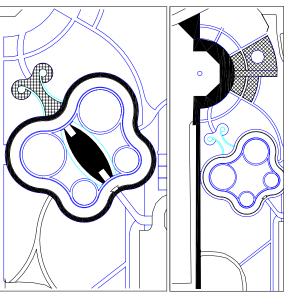

### ITEMS OPEN TO INDIVIDUALS, ORGANIZATIONS, BUSINESSES AND CORPORATIONS

## Location of trees, benches and trellis including seating

Note: 27 benches have been placed around the Butterfly. The location of the remaining benches has yet to be determined

**Placement:** All donor items are randomly placed within the designated areas. Specific placement may be purchased at twice the donor price