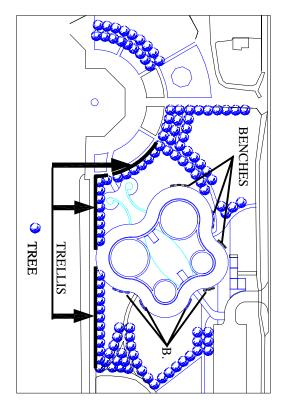

## Location of trees, benches and trellis including seating

Note: 27 benches have been placed around the Butterfly. The location of the remaining benches has yet to be determined

**Placement:** All donor items are randomly placed within the designated areas. Specific placement may be purchased at twice the donor price